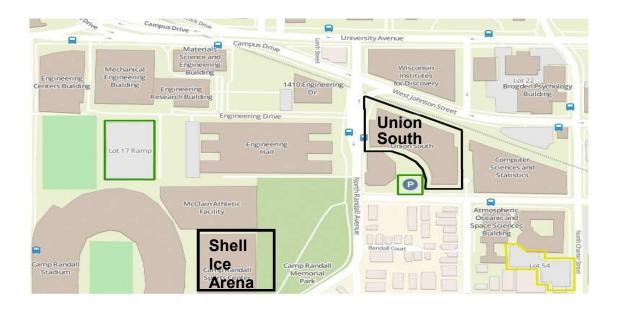

## **Tryout Day Schedule: April 2nd**

10:30am – Arrive at UW Shell for office meeting and tryout preparation

11:00am-12:00pm - On ice tryout

12:00-12:30pm – Office meeting with coaches

UW Shell Ice Arena Camp Randall Sports Center 1430 Monroe Street Madison, WI 53715 Union South 1308 West Dayton St Madison, WI 53715

<sup>\*</sup>Parking is available in the Lot 17 Ramp behind Engineering Hall (entrance on Engineering Drive off of Randall Ave), as well as the Union South Garage, below Union South, (entrance on Dayton St). Metered Street Parking is available on Monroe Street, and at the meters at the entrance to the UW Shell. Additional parking information can be found at this link <a href="http://transportation.wisc.edu/parking/lotinfo\_occupancy.aspx">http://transportation.wisc.edu/parking/lotinfo\_occupancy.aspx</a>